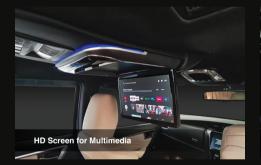

#### Headliner

- Trim Leather Cover On Headliner
- 11.6" Roof Folding Monitor
- Suede Fabric Cover Up On Sunvisor