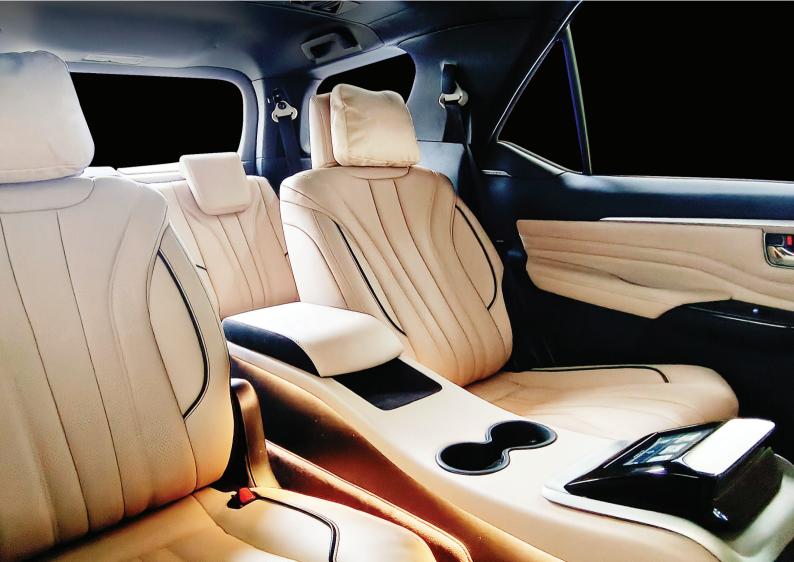

#### Center Console

- Rear Centre Console
- 5" Touchscreen Control
- Wireless Charger
- Fast USB Charging
- Ambient Light On Centre Console
- Handrest + Compartment Box
- Exclusive Bin Inside
- 12v Power Outlet For Third Row
- Softtouch Cover
- Cup Holder
- Silver and Black Piano Garnish

### Seat

- High Grade Microfiber Leather, Trim Leather On
  Driver Seat
- High Grade Microfiber Leather, Trim Leather + Headrest Pillow + Ambient Light On Captain Seat
- Trim Leather On Third Row Seat

HOTLINE 0813 - 8002 - 0020