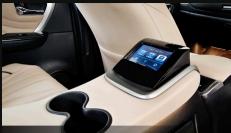

# ESSENTIAL UPGRADE FOR YOUR CAR

ALTERA

ALTERA

DISCOVER THE BEST EXPERIENCE

Leather Cover Steering with Nappa Wollsdorf

5" Touchscreen Cabin Control

MIL

High Class Headrest Pillow with Ultrasuede Cover

#### Center Console

- Rear Centre Console
- 5" Touchscreen Control
- Wireless Charger
- Fast USB Charging
- Ambient Light On Centre Console
- Handrest + Compartment Box
- Exclusive Bin Inside
- 12v Power Outlet For Third Row
- Softtouch Cover
- Cup Holder
- Silver and Black Piano Garnish