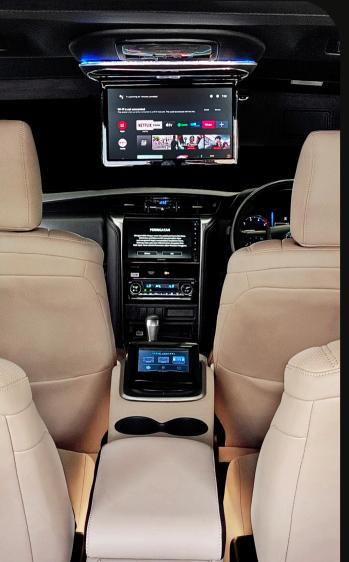

#### Center Console

- Rear Centre Console
- 5" Touchscreen Control
- Wireless Charger
- Fast USB Charging
- Ambient Light On Centre Console
- Handrest + Compartment Box
- Exclusive Bin Inside
- 12v Power Outlet For Third Row
- Softtouch Cover
- Cup Holder
- Silver and Black Piano Garnish

## Multimedia

- Two Way Venom Audio Speaker
- Coaxcial Speaker
- 10" Subwoofer On Baggage Area
- Android Tv
- Asuka Digital Tv (Optional)
- Bluetooth Audio System

#### Headliner

- Trim Leather Cover On Headliner
- 11.6" Roof Folding Monitor
- Suede Fabric Cover Up On Sunvisor