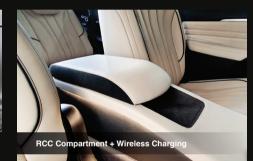

#### Center Console

- Rear Centre Console
- 5" Touchscreen Control
- Wireless Charger
- Fast USB Charging
- Ambient Light On Centre Console
- Handrest + Compartment Box
- Exclusive Bin Inside
- 12v Power Outlet For Third Row
- Softtouch Cover
- Cup Holder
- Silver and Black Piano Garnish