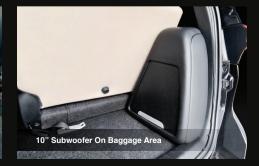

## Multimedia

- Two Way Venom Audio Speaker
- Coaxcial Speaker
- 10" Subwoofer On Baggage Area
- Android Tv
- Asuka Digital Tv (Optional)
- Bluetooth Audio System