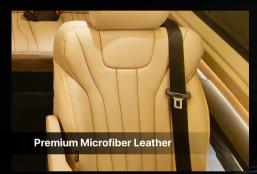

# PREMIO ALTERA

6

40

Two rows (4sets) electric captain seat with microfiber leather

Electric captain seat

Electric sliding door system

www.alteraoto.com

>

### Seat

- Driver and co driver seat covered with microfiber leather
- Two rows (4sets) electric captain seat with microfiber leather
- Bench seat with three person capacity with microfiber leather