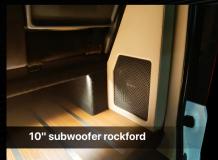

### **Entertainment systems**

- 32" Samsung smart TV
- Digital TV
- Two way premium audio system
- 10" subwoofer

- Ambient light system
- Spacious baggage space
- Softtouch interior panel
- Side panel comportment
- Wood trim interior panels