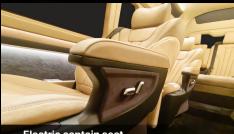

### Seat

- Driver and co driver seat covered with microfiber leather
- Two rows (4sets) electric captain seat with microfiber leather
- Bench seat with three person capacity with microfiber leather