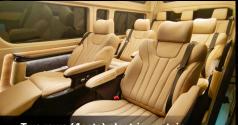

# PREMIO ALTERA

6

40

Two rows (4sets) electric captain seat with microfiber leather

Electric captain seat

Electric sliding door system

www.alteraoto.com

>

### Seat

- Driver and co driver seat covered with microfiber leather
- Two rows (4sets) electric captain seat with microfiber leather
- Bench seat with three person capacity with microfiber leather