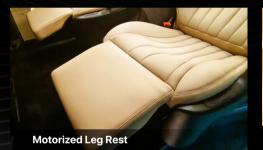

### Seat

- Driver and co driver seat covered with microfiber leather
- Two rows (4sets) electric captain seat with microfiber leather
- Bench seat with three person capacity with microfiber leather