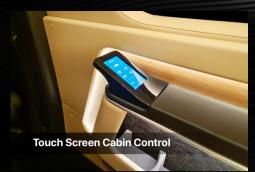

## **Interior Panel**

- Suede fabric cover on Sunvisor
- 220v electric socket
- 3 USB charger on side panel
- 4.3" Control touch screen